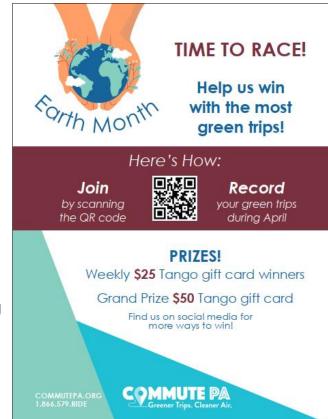

## Marketing & Commuter Outreach

- Created Earth Month promotional materials and content
- Designed quarterly employer and community partner E-gram
- Finalized content for the 2023 Year End piece

Promoted York County Planning Commission's bike and pedestrian

This is the social media post to announce the Earth Day challenge.

This is a poster for employers to hang to encourage participation in the Earth Month race.