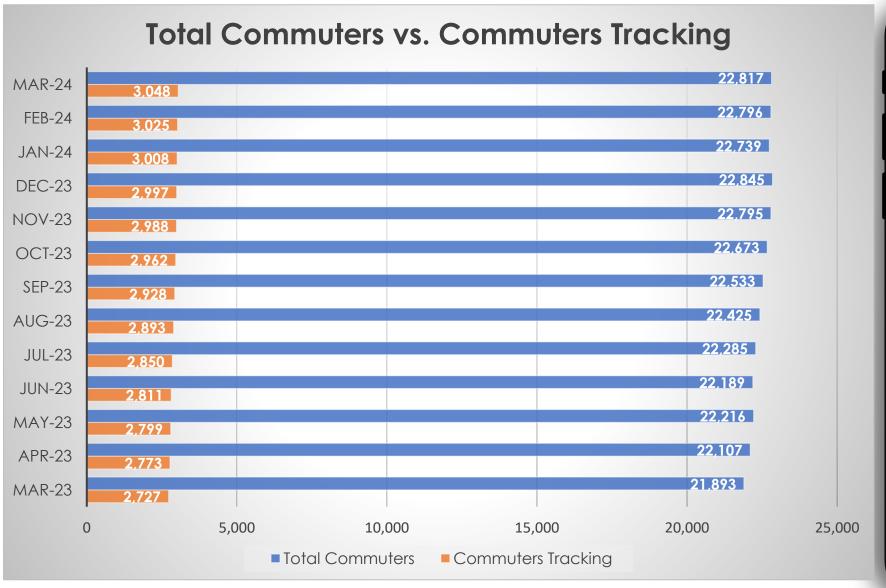

#### **March Totals**

**86**New
Members

**7,416**Greener
Trips

63.7 tons  $CO_2$  Reduced

152,193 Miles Reduced

**\$101,970**Money

Money Saved

6,496
Gallons of
Gas Saved

#### **MARCH 2023**

# Recorded Trips