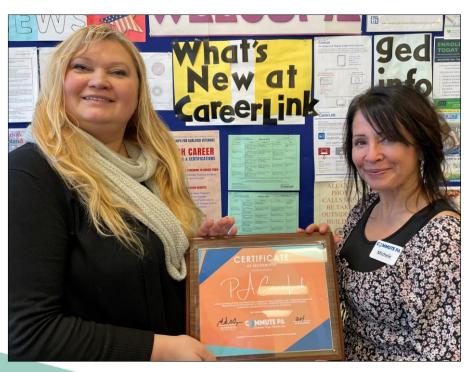

#### New Partners

REGENALL

PA CareerLink in Lebanon County signed on as an employer partner.

RegenAll in Lancaster County signed on as a community partner.

PA CareerLink Berks plaque presentation.

Lebanon Valley Economic Development Corporation plaque presentation.