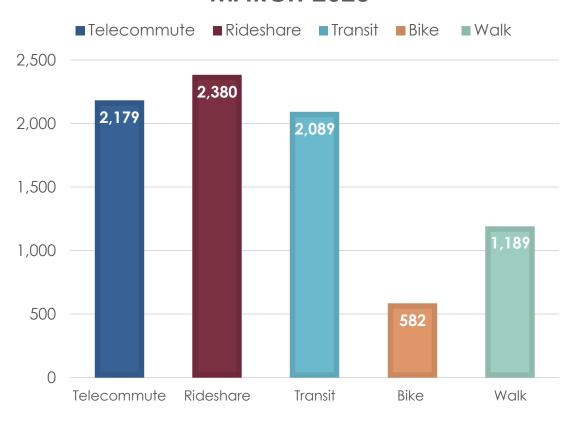

#### **March Totals**

**86**New
Members

**7,416**Greener
Trips

63.7 tons  $CO_2$  Reduced

152,193 Miles Reduced

**\$101,970**Money

Money Saved

6,496
Gallons of
Gas Saved

## MARCH 2024 Rideshare Transi