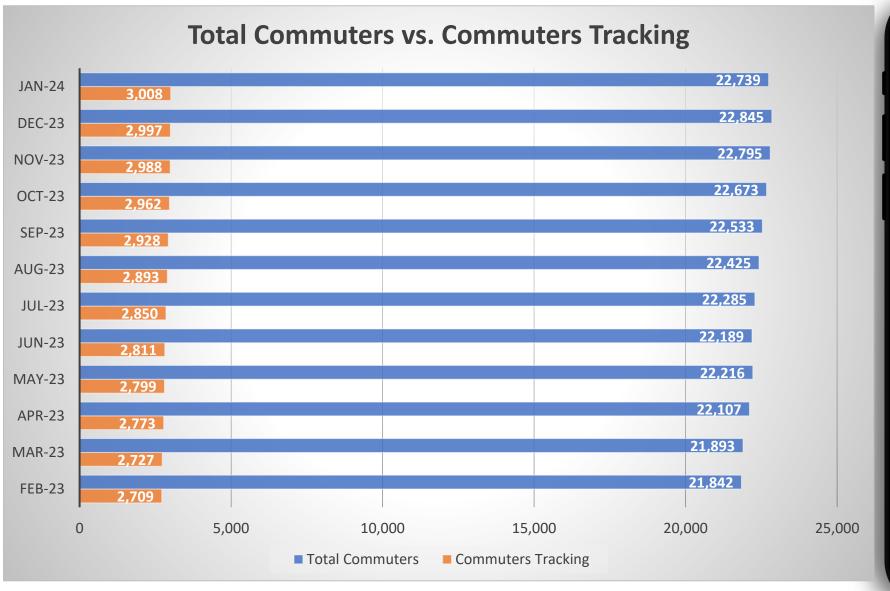

# January 2024

Monthly Activity
Report













Out and about for Outreach!

## **January Totals**

69 New Members



**7,777**Greener
Trips



60.4 tons  $CO_2$ Reduced



143,858 Miles Reduced



**\$96,385**Money

Saved



6,198
Gallons of
Gas Saved









#### JANUARY 2024



#### JANUARY 2023



# Recorded Trips



# Outreach Meetings

- Amcor
- AmeriHealth Caritas PA
- Ashley Furniture (3 Meetings)
- Bell & Evans (2 Meetings)
- City of Lancaster
- Connections Work
- CPA Wireless
- DoubleTree by Hilton Reading
- Eurofins Lancaster Labs
- F.M. Brown
- Franklin County Housing Authority
- Fresh Express
- Gage Personnel
- Greater Reading Chamber Alliance
- Hollywood Casino
- I-LEAD, Inc.

- Lebanon Transit (2 Meetings)
- National Coatings & Supplies
- Nortera Foods
- PA CareerLink Capital Region (3 Meetings)
- PA CareerLink Franklin
- PA CareerLink Lancaster (2 Meetings)
- PA Senator Judy Schwank
- PSECU
- Recovery InSight (2 Meetings)
- RegenAll
- Regupol
- Schreiber Foods
- Tri-County OIC (3 Meetings)
- Trublu Logistics/Fresenius
- UPMC