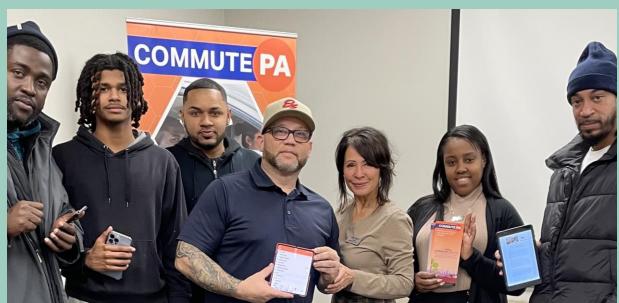

**Left:** Commuters sign up during the PA CareerLink Capital Region T-day.

**Top:** Attending the PA CareerLink Lancaster Fair