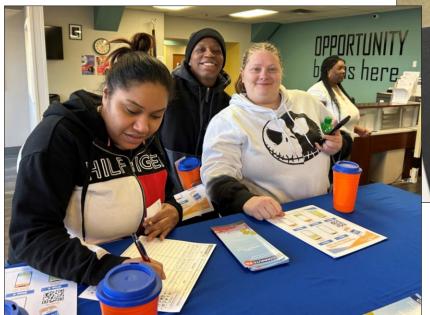

**Left:** Commuters sign up during the PA CareerLink Capital Region T-day.

**Top:** Attending the PA CareerLink Lancaster Fair